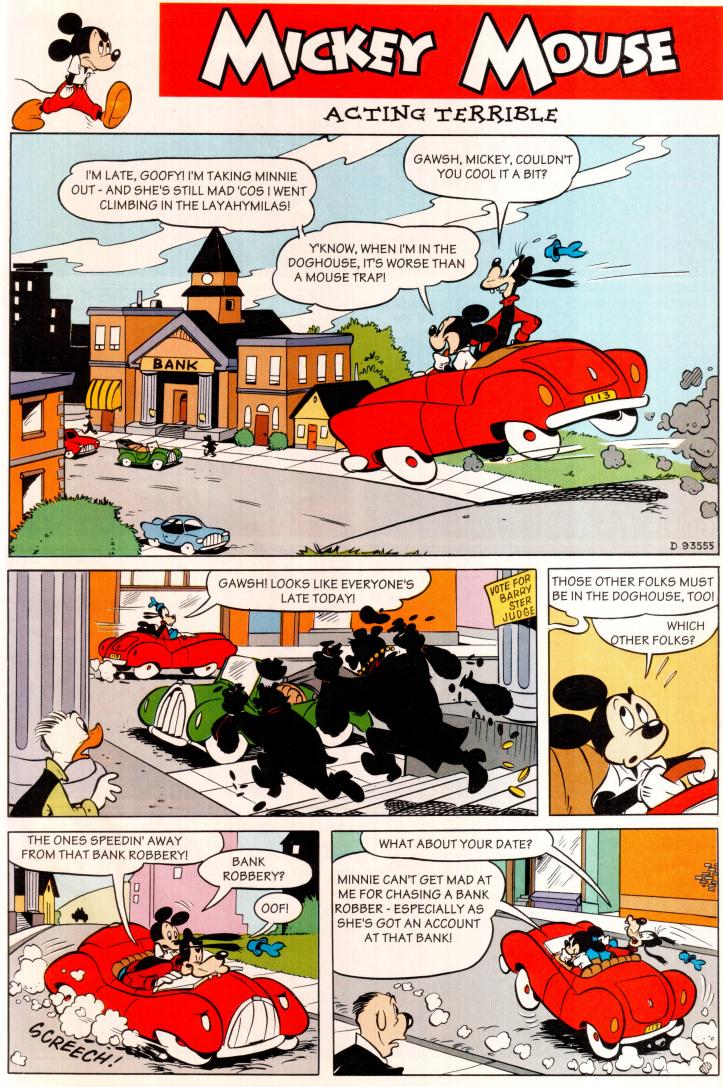

# MICKEY AND GOOF SAVE THE DAY!

FREE STICKERS MISSING? ALERT YOUR NEWSAGENT NOW!

6

strange is going on in Duckburg which can only mean one thing - Mickey and Goofy to the rescue! Wish us luck!

From the clues below, see if you can figure out who plays each instrument.

**VHO** 